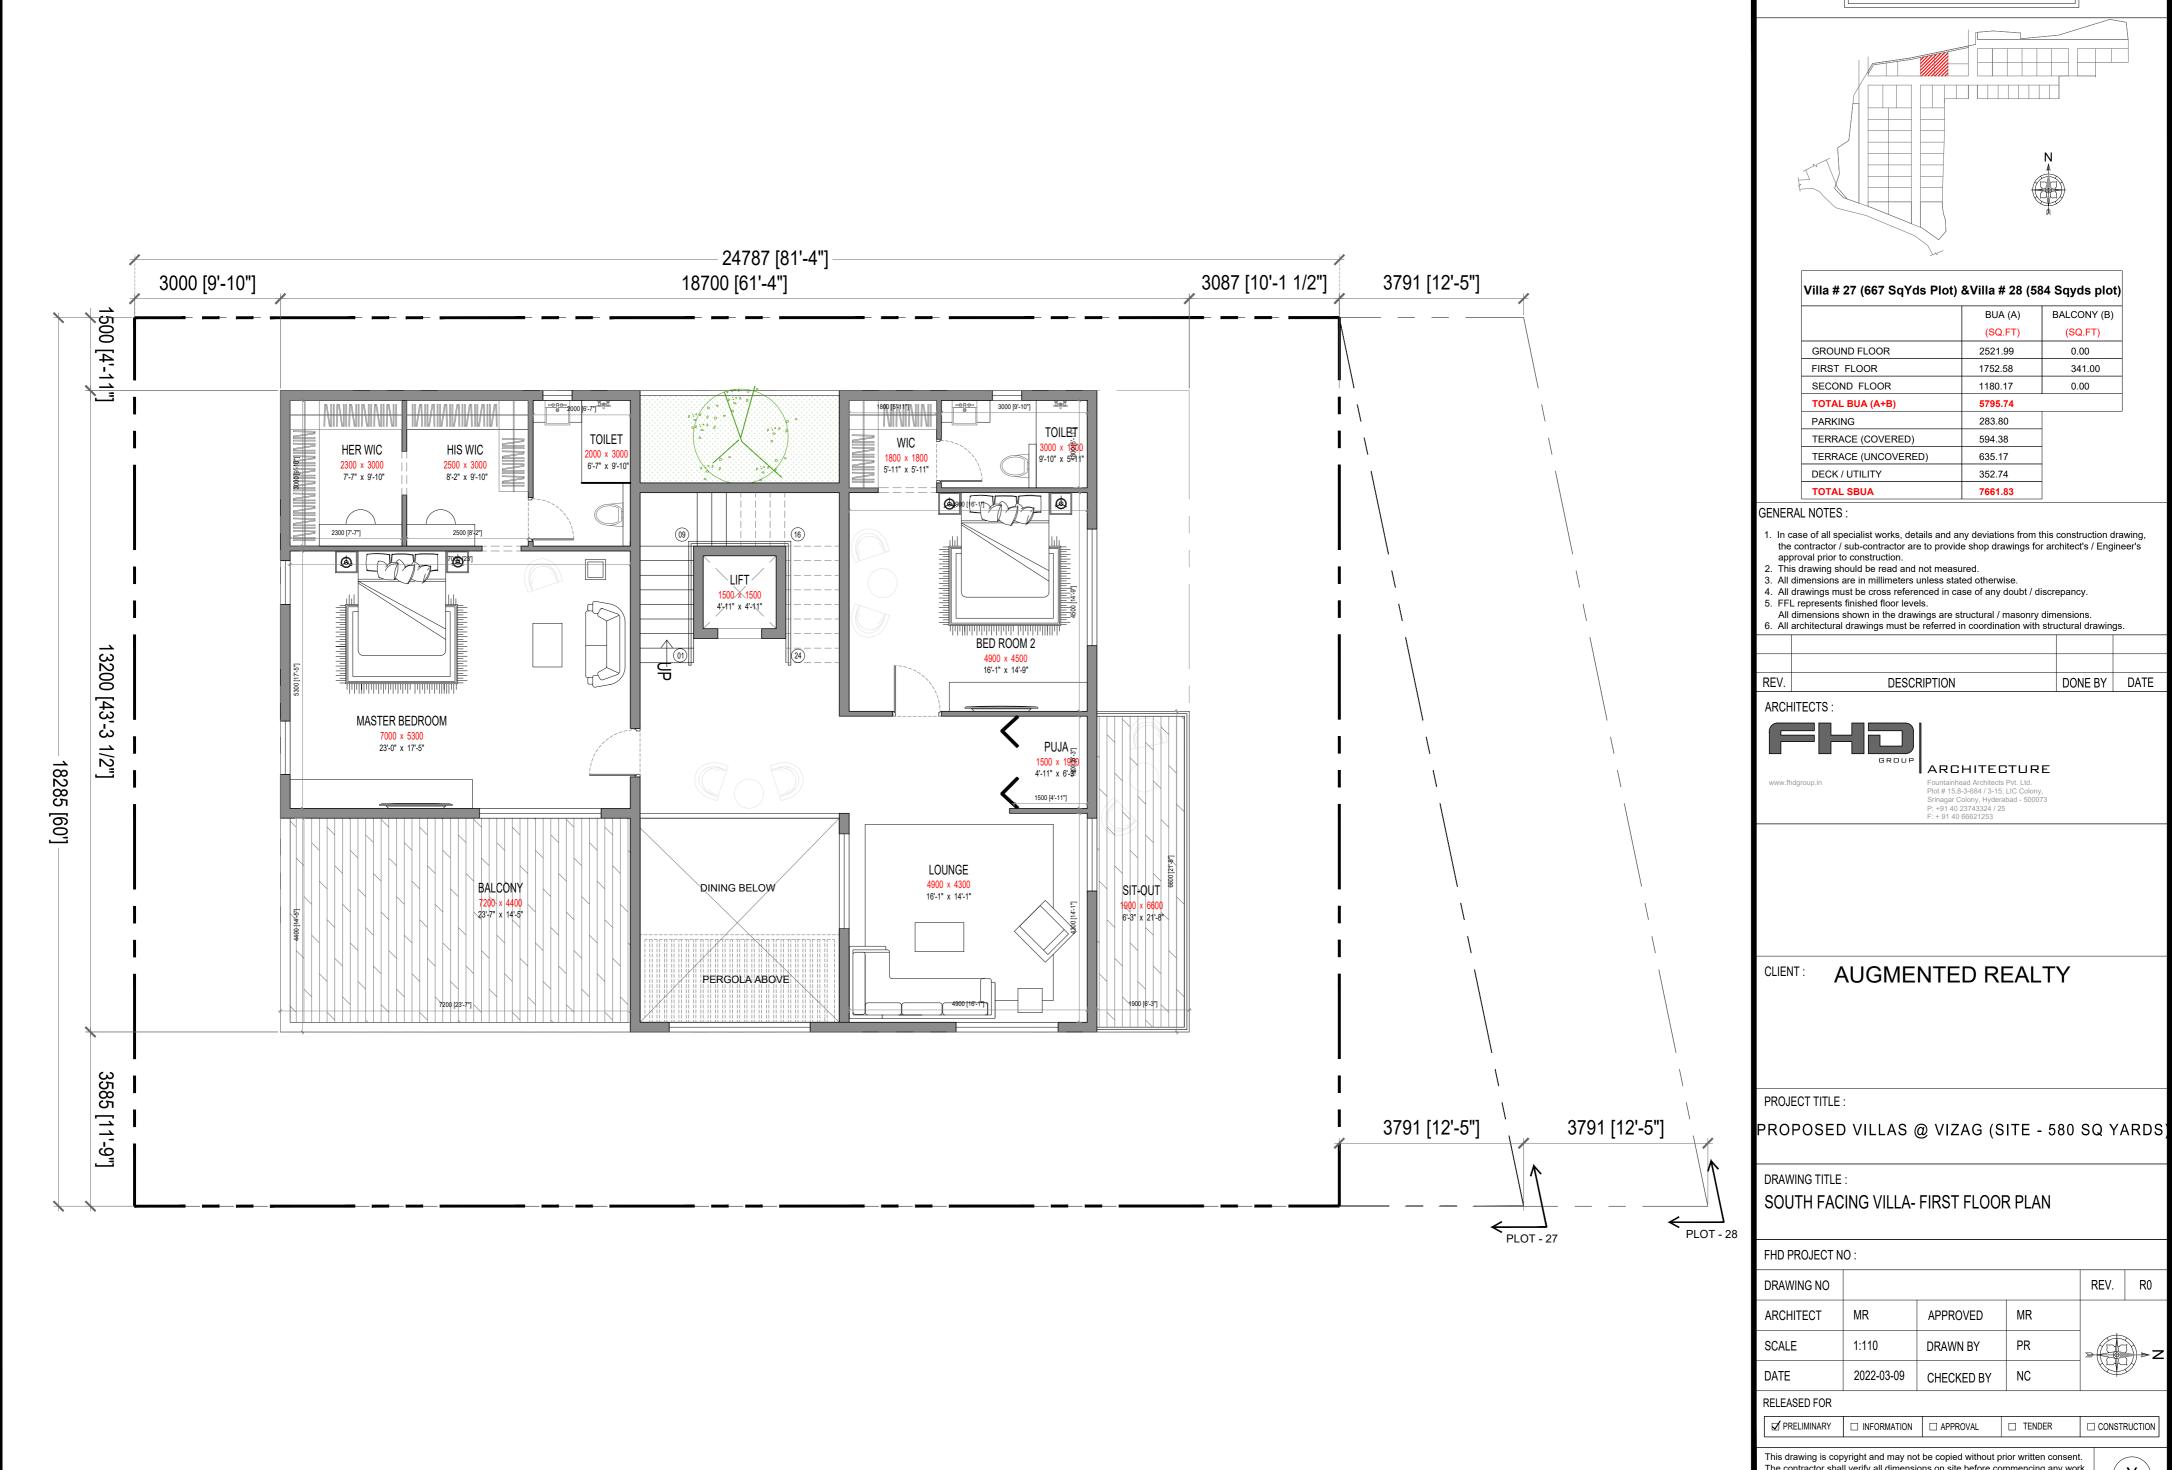

## Villa # 27 (667 SqYds Plot) &Villa # 28 (584 Sqyds plot)

|                     | BUA (A) | BALCONY (B) |
|---------------------|---------|-------------|
|                     | (SQ.FT) | (SQ.FT)     |
| GROUND FLOOR        | 2521.99 | 0.00        |
| FIRST FLOOR         | 1752.58 | 341.00      |
| SECOND FLOOR        | 1180.17 | 0.00        |
| TOTAL BUA (A+B)     | 5795.74 |             |
| PARKING             | 283.80  |             |
| TERRACE (COVERED)   | 594.38  |             |
| TERRACE (UNCOVERED) | 635.17  |             |
| DECK / UTILITY      | 352.74  |             |
| TOTAL SBUA          | 7661.83 |             |
|                     |         |             |

## GENERAL NOTES:

- 1. In case of all specialist works, details and any deviations from this construction drawing, the contractor / sub-contractor are to provide shop drawings for architect's / Engineer's approval prior to construction.

  2. This drawing should be read and not measured.

  3. All dimensions are in millimeters unless stated otherwise.

  4. All drawings must be cross referenced in case of any doubt / discrepancy.

  5. FFL represents finished floor levels.

  All dimensions shown in the drawings are structural / masonry dimensions.

- All dimensions shown in the drawings are structural / masonry dimensions.
  6. All architectural drawings must be referred in coordination with structural drawings.

DONE BY DATE DESCRIPTION

ARCHITECTS:

ARCHITECTURE

**AUGMENTED REALTY** 

PROPOSED VILLAS @ VIZAG (SITE - 580 SQ YARDS)

DRAWING TITLE:

SOUTH FACING VILLA- GROUND FLOOR PLAN

FHD PROJECT NO:

| DATE       | 2022-03-09 | CHECKED BY | NC |     |    |  |  |  |
|------------|------------|------------|----|-----|----|--|--|--|
| SCALE      | 1:110      | DRAWN BY   | PR | > ( | ₽Z |  |  |  |
| ARCHITECT  | MR         | APPROVED   | MR |     |    |  |  |  |
| DRAWING NO | REV.       | R0         |    |     |    |  |  |  |

RELEASED FOR

☑ PRELIMINARY ☐ INFORMATION ☐ APPROVAL ☐ TENDER ☐ CONSTRUCTION

This drawing is copyright and may not be copied without prior written consent. The contractor shall verify all dimensions on site before commencing any work or shop drawing. Any discrepancies occurring in this drawing must be referred to the Architect before the commencement of work.