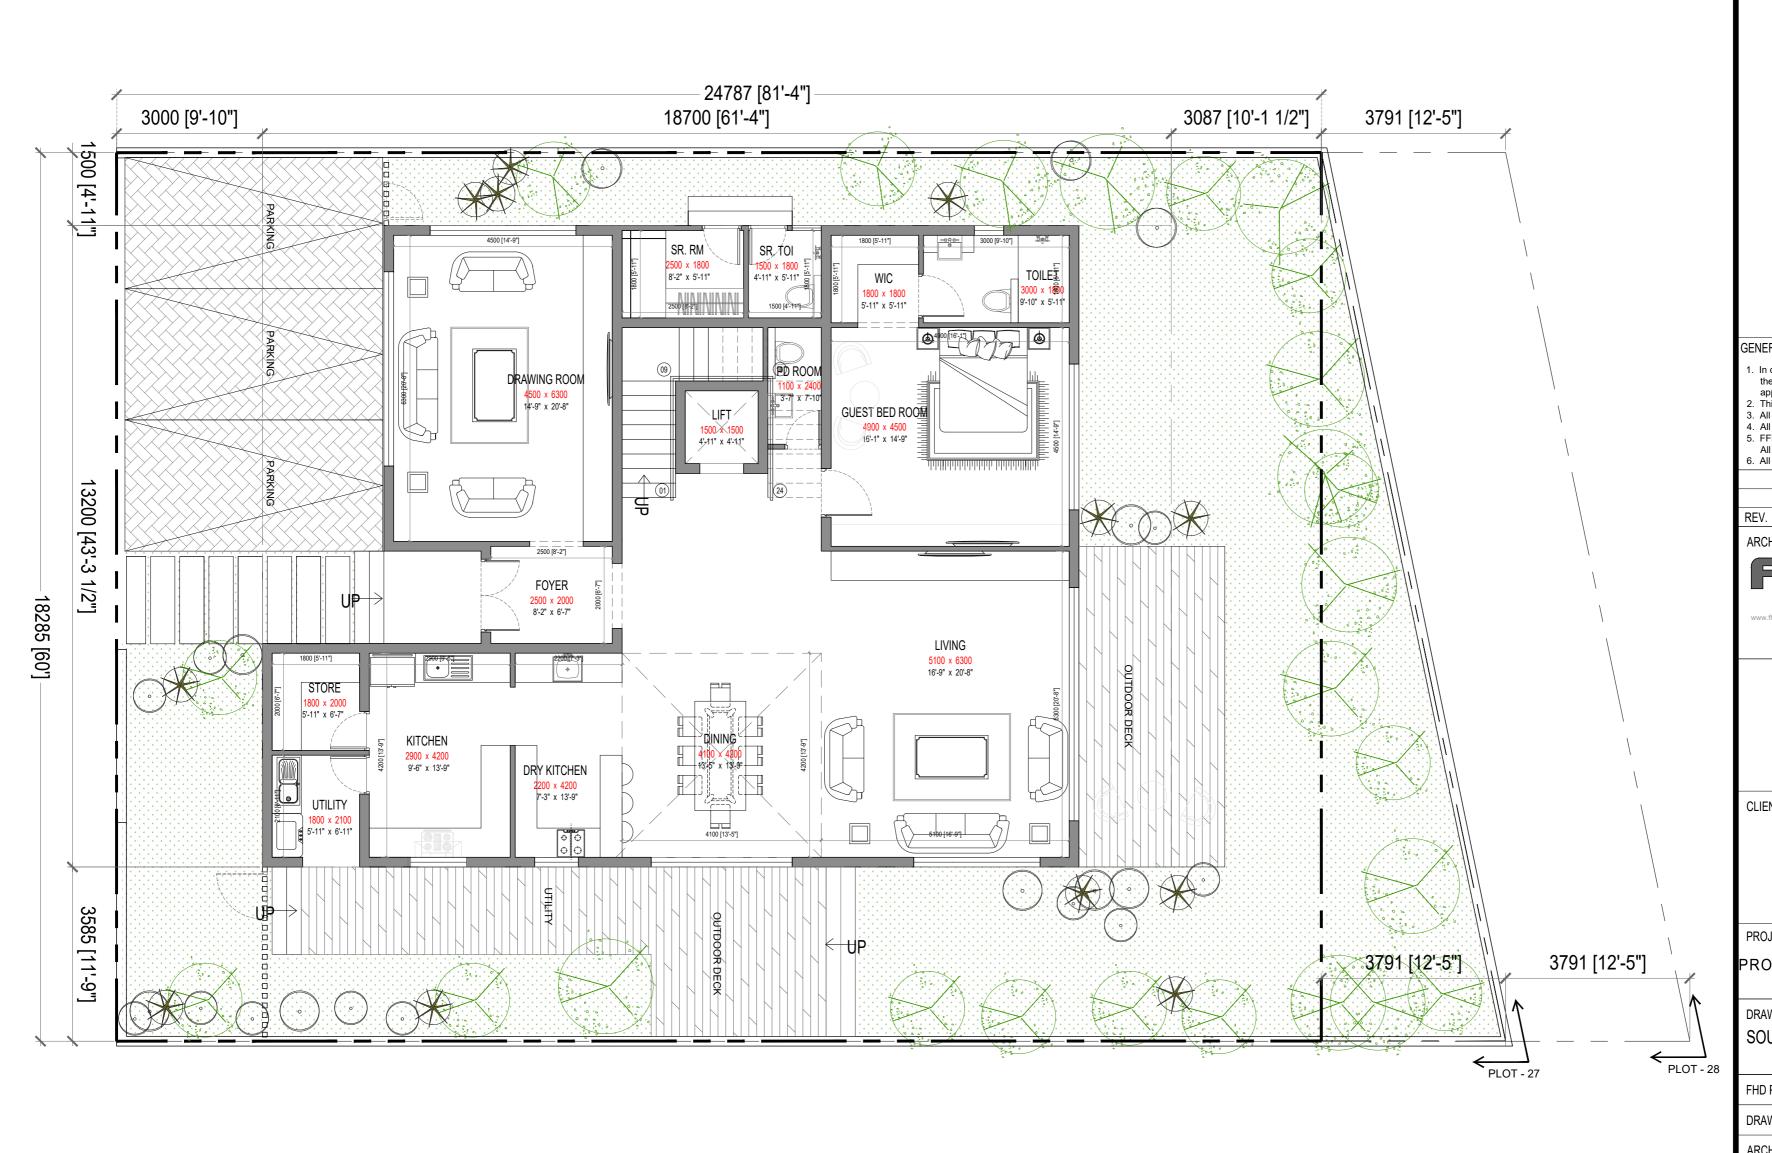

## Villa # 27 (667 SqYds Plot) &Villa # 28 (584 Sqyds plot)

|                     | BUA (A) | BALCONY (B) |
|---------------------|---------|-------------|
|                     | (SQ.FT) | (SQ.FT)     |
| GROUND FLOOR        | 2521.99 | 0.00        |
| FIRST FLOOR         | 1752.58 | 341.00      |
| SECOND FLOOR        | 1180.17 | 0.00        |
| TOTAL BUA (A+B)     | 5795.74 |             |
| PARKING             | 283.80  |             |
| TERRACE (COVERED)   | 594.38  |             |
| TERRACE (UNCOVERED) | 635.17  |             |
| DECK / UTILITY      | 352.74  |             |
| TOTAL SBUA          | 7661.83 |             |
|                     |         |             |

## GENERAL NOTES:

- 1. In case of all specialist works, details and any deviations from this construction drawing, the contractor / sub-contractor are to provide shop drawings for architect's / Engineer's approval prior to construction.

  2. This drawing should be read and not measured.

  3. All dimensions are in millimeters unless stated otherwise.

  4. All drawings must be cross referenced in case of any doubt / discrepancy.

  5. FFL represents finished floor levels.

  All dimensions shown in the drawings are structural / masonry dimensions.

- All dimensions shown in the drawings are structural / masonry dimensions.
  6. All architectural drawings must be referred in coordination with structural drawings.