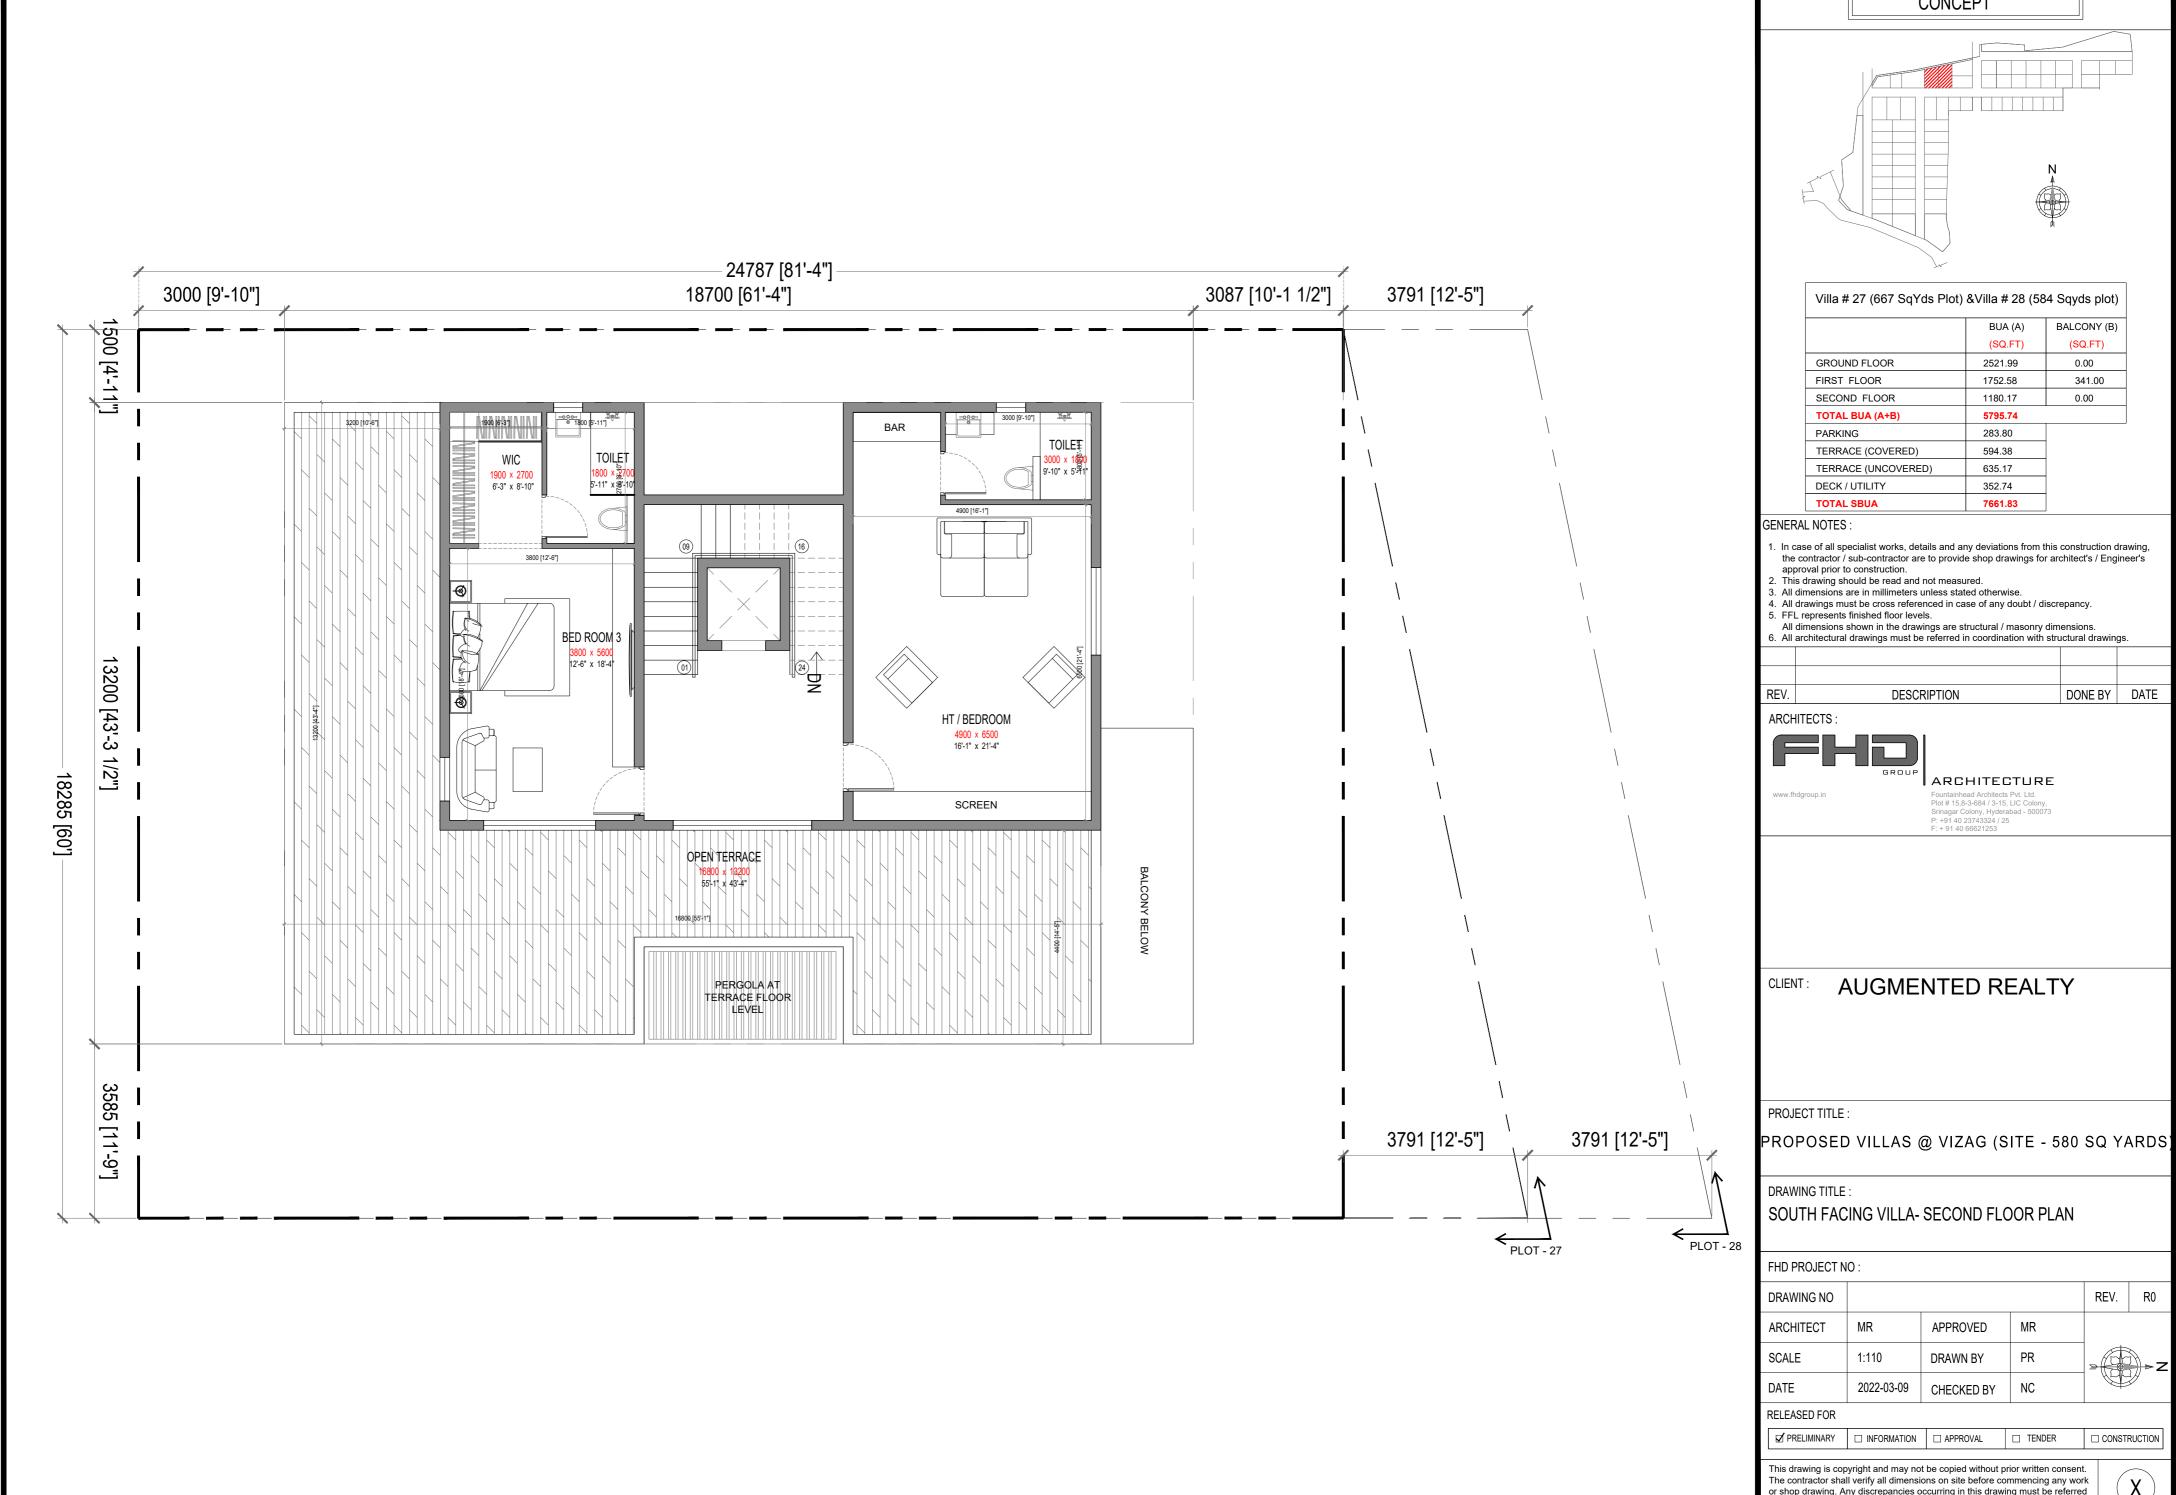

## Villa # 27 (667 SqYds Plot) &Villa # 28 (584 Sqyds plot)

|                     | BUA (A) | BALCONY (B) |
|---------------------|---------|-------------|
|                     | (SQ.FT) | (SQ.FT)     |
| GROUND FLOOR        | 2521.99 | 0.00        |
| FIRST FLOOR         | 1752.58 | 341.00      |
| SECOND FLOOR        | 1180.17 | 0.00        |
| TOTAL BUA (A+B)     | 5795.74 |             |
| PARKING             | 283.80  |             |
| TERRACE (COVERED)   | 594.38  |             |
| TERRACE (UNCOVERED) | 635.17  |             |
| DECK / UTILITY      | 352.74  |             |
| TOTAL SBUA          | 7661.83 |             |
|                     |         |             |

## GENERAL NOTES:

- 1. In case of all specialist works, details and any deviations from this construction drawing, the contractor / sub-contractor are to provide shop drawings for architect's / Engineer's approval prior to construction.

  2. This drawing should be read and not measured.

  3. All dimensions are in millimeters unless stated otherwise.

  4. All drawings must be cross referenced in case of any doubt / discrepancy.

  5. FFL represents finished floor levels.

  All dimensions shown in the drawings are structural / masonry dimensions.

- All dimensions shown in the drawings are structural / masonry dimensions.
  6. All architectural drawings must be referred in coordination with structural drawings.

CONCEPT

This drawing is copyright and may not be copied without prior written consent. The contractor shall verify all dimensions on site before commencing any work or shop drawing. Any discrepancies occurring in this drawing must be referred to the Architect before the commencement of work.

CONCEPT

or shop drawing. Any discrepancies occurring in this drawing must be referred to the Architect before the commencement of work.